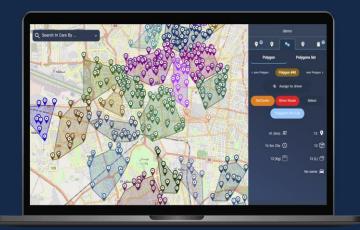

### **Solution**

1) Automated optimized planning

Fleet capacity
Traffic jam
Customer time window
Service time
Address or location
weight and volume

Data
Geocoding
Geocoding

Route Optimization Engine

Optimized Routs Scheduled and OnDemand delivery