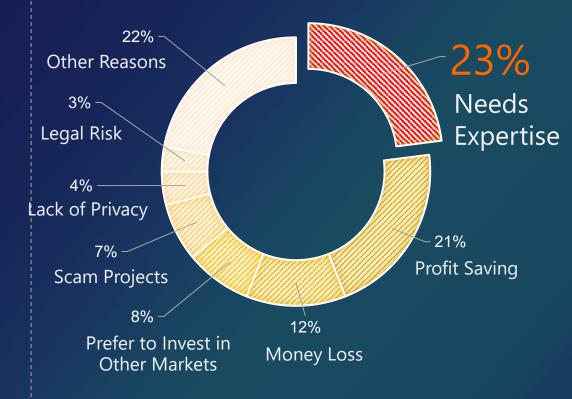

## Problem

Reasons for Leaving the crypto market

Reasons for Not Entering the crypto market