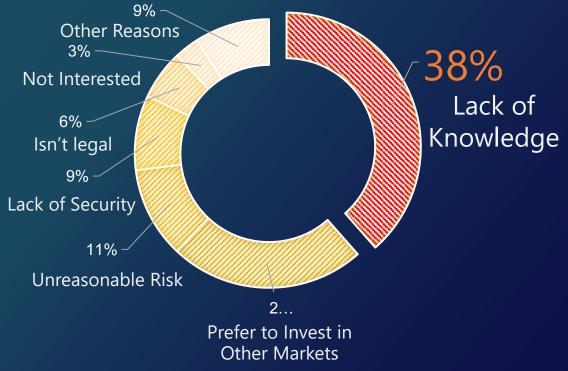

## Problem

Reasons for Leaving the crypto market

Reasons for Not Entering the crypto market