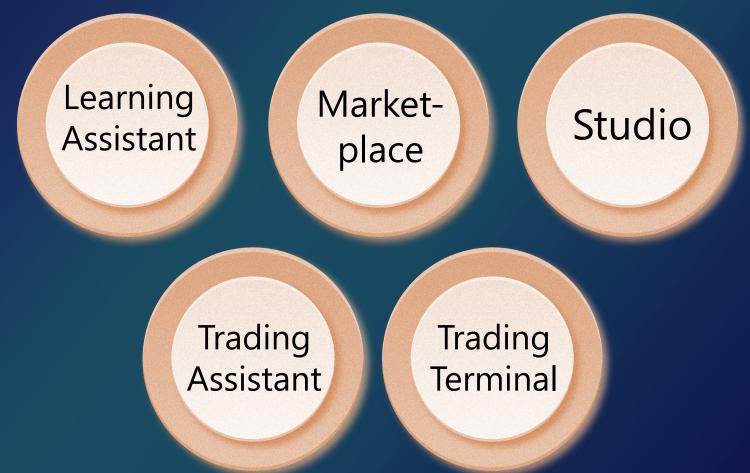

# BITYCLE

Learn crypto trading skills like never before





## Problem





Reasons for Leaving the crypto market

Reasons for Not Entering the crypto market



## **Solution**

Experience personalized learning path through adaptive and interactive way of learning









# **Customer's Path in BITYCLE**



Newbie traders
Offering Services:
Learning Assistant

### **Midlevel Traders**

Offering Services: Academy, Trading Assistant





# **Product**

#### **PRELEARN**

customers can select a course in the bitycle market place

#### TRADE

trade in multi crypto market and Gaining experience in real markets



#### **STUDY**

multi level teaching an adaptive content present for users and them can speak with specialistand to check some problem



# services





## **Revenue Model**

B2C: Freemium - Assistants

B2B: Commission, License -Trading Terminal

B2B: Commission - Bitycle LMS



# Competitors

|             | Simulation | Learning  | Trading<br>Assistant | Market    | Learning<br>Assistant |
|-------------|------------|-----------|----------------------|-----------|-----------------------|
| BITYCLE     | <b>②</b>   | <b>②</b>  | <b>Ø</b>             | $\otimes$ | •                     |
| •           | <b>⊘</b>   |           | $\otimes$            | <b>⊘</b>  | $\otimes$             |
| •           | $\otimes$  | $\otimes$ | <b>②</b>             | $\otimes$ | $\otimes$             |
| (I) ACADEMY | $\otimes$  |           | $\otimes$            | $\otimes$ | $\otimes$             |
| TradingView | <b>Ø</b>   |           | <b>Ø</b>