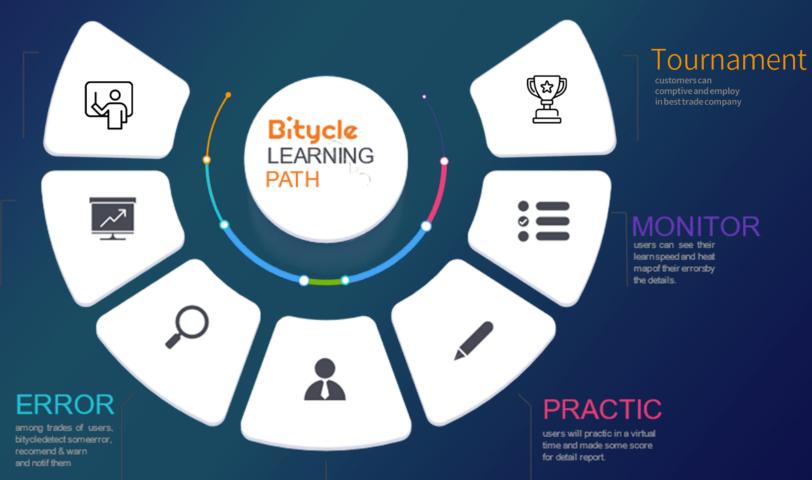

## **Solution**

Experience personalized learning path through adaptive and interactive way of learning

#### **PRELEARN**

customers can select a course in the bitycle market place

#### TRADE

trade in multi crypto market and Gaining experience in real markets

#### **STUDY**

multi level teaching an adaptive content present for users and them can speak with specialistand to check some problem